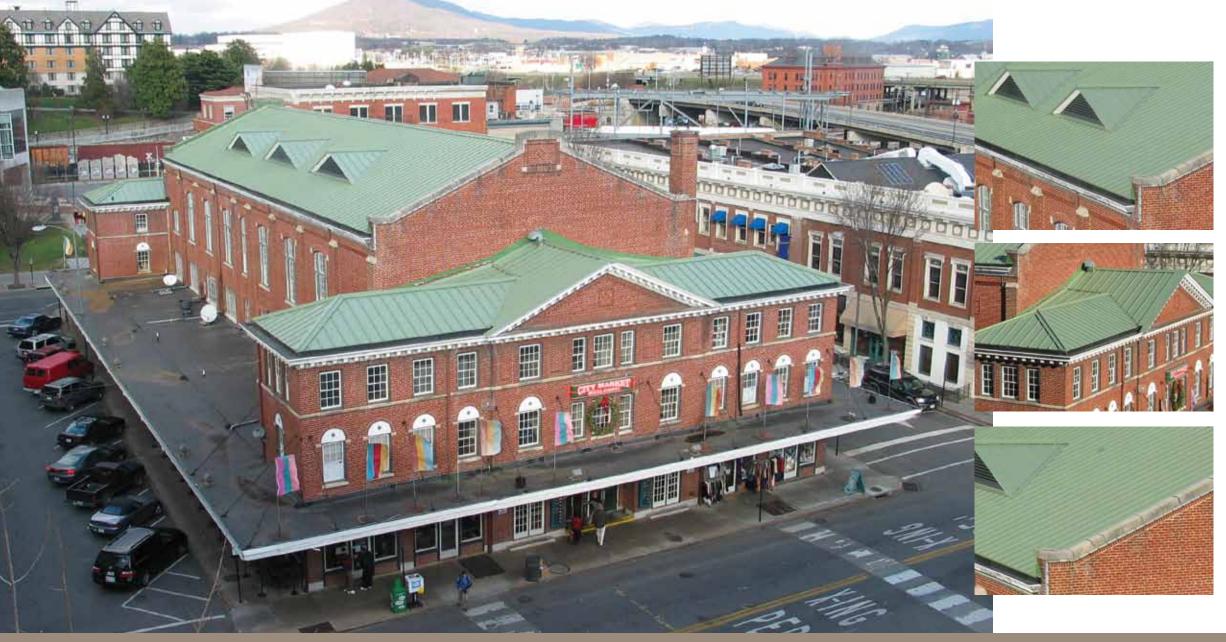

# ROANOKE MARKET

Roanoke VA, USA

# **Project Details**

Installer

McNeil Roofing

System

Aluminum Coil

Color

Patina Green

# The Story

Fabral® metal systems and specialty color offerings bring innovation to historical preservation. This iconic roof was originally built in 1882. It's distinct color is recognizable throughout the city. Fabral®

aluminum coil was roll-formed on-site to match the authentic profile. A Patina Green finish mimics the aged copper appearance. This combination was key in maintaining the historical relevance.