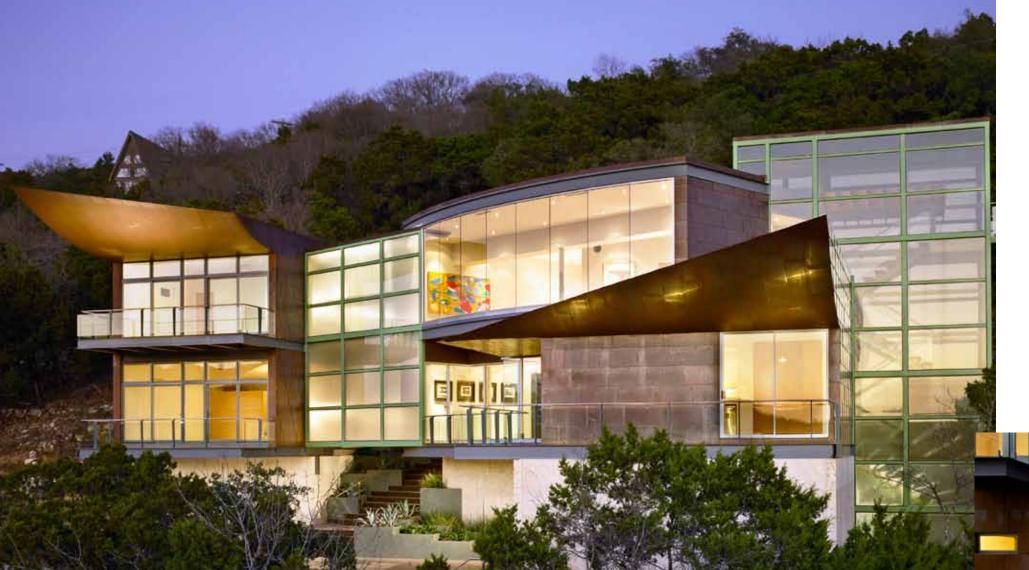

# SOARING WINGS

Austin TX, USA

# The Story

Soaring Wings is a striking take on contemporary design.
Winn Wittman Architecture combined a myriad of curvature, angles and various materials into the structure. Two large

wings clad in Fabral® handseamed CopperCraft® sheets add sculptural expression and shading. The pure copper panels naturally reflect light creating interest without embellishment.