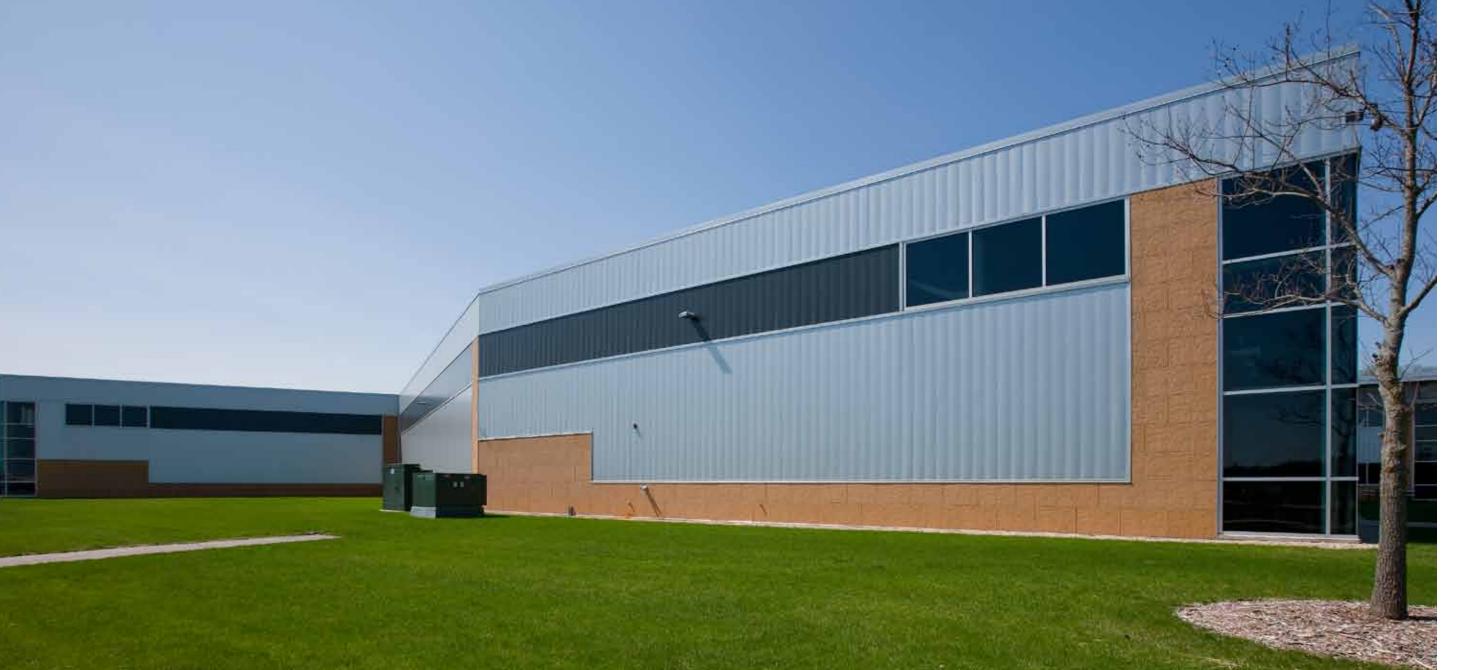

# ALLEGAN WATER TREATMENT PLANT

Allegan MI, USA

# The Story

The Allegan Water Treatment
Plant is a skillful blend of
design and function. The
plant was crafted to fit within
the surrounding residential
setting. Durability and easy
maintenance remained on the
forefront. Fabral® Thin Seam

panels cover the roof and 7/8"
Corrugated panels span the
walls. Both were selected for
their low maintenance properties
and overall strength. Fabral®
Solar SSR™ panels were also
integrated for sustainability.