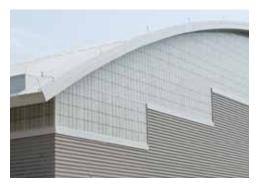

# GEORGIA INSTITUTE OF TECHNOLOGY FOOTBALL FACILITY

Atlanta GA, USA

# The Story

The unique design of the indoor football facility at the Georgia Institute of Technology combines visual interest and function.

The curved roof, recognizable on campus, provides adequate space for athletes to practice inside. Knight Architects applied

80,000 square feet of Fabral® Stand 'N Seam® panels to the unique design. The panels were roll-formed on-site to span the the roof without end seams. Fabral® Select Series® 12 concealed fastener panels were used for the soffit in Bone White.