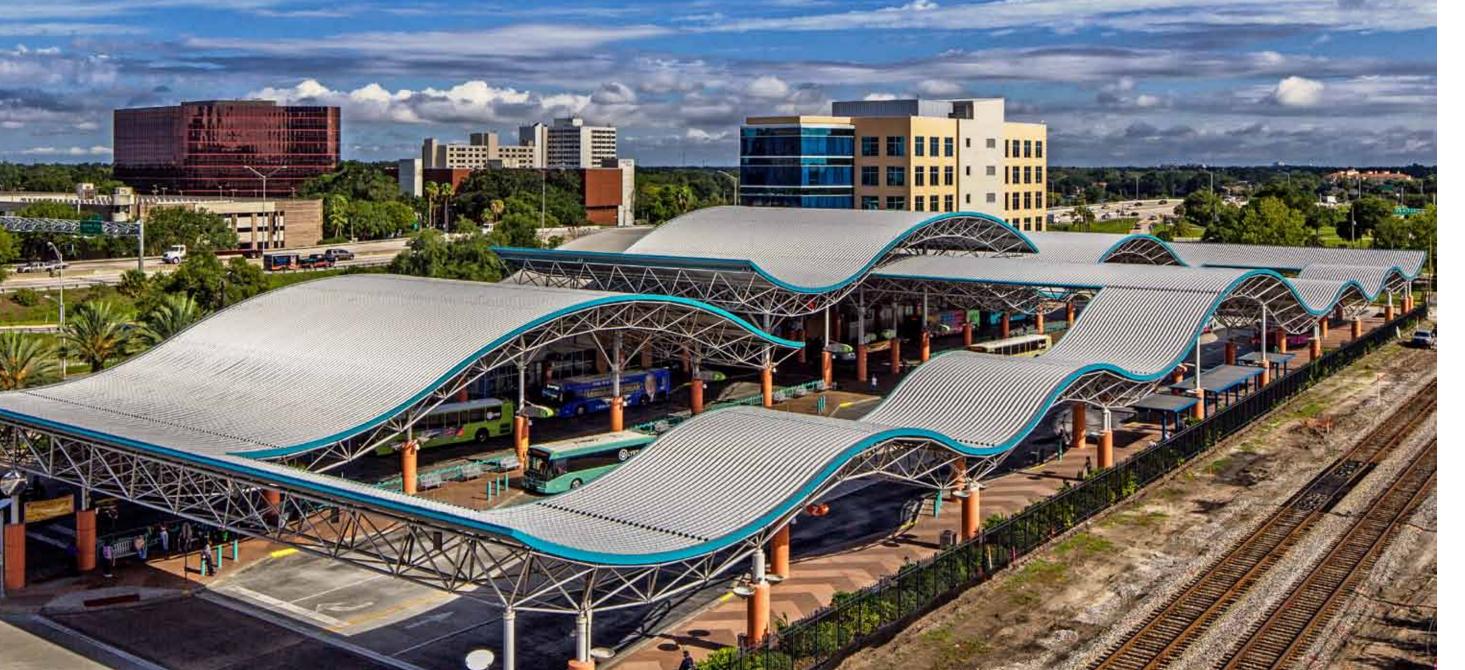

# LYNX CENTRAL FLORIDA REGIONAL TRANSPORTATION AUTHORITY

Orlando FL, USA

# **Project Details**

## **Architect**

Helman Hurley Charvat Peacock Architects, Inc.

# System

Deep Rib IV

# Color

Bright Silver

# The Story

LYNX Central Florida Regional Transportation Authority is the hub of the area's public transportation system. The curved 91,700 square foot administration building is emulated by a series of outdoor pedestrian platforms. Undulating space-frame roofs clad in Fabral® Deep Rib IV metal panels protect the platforms from the elements. Fabral® panels were custom curved to fit the distinct design.