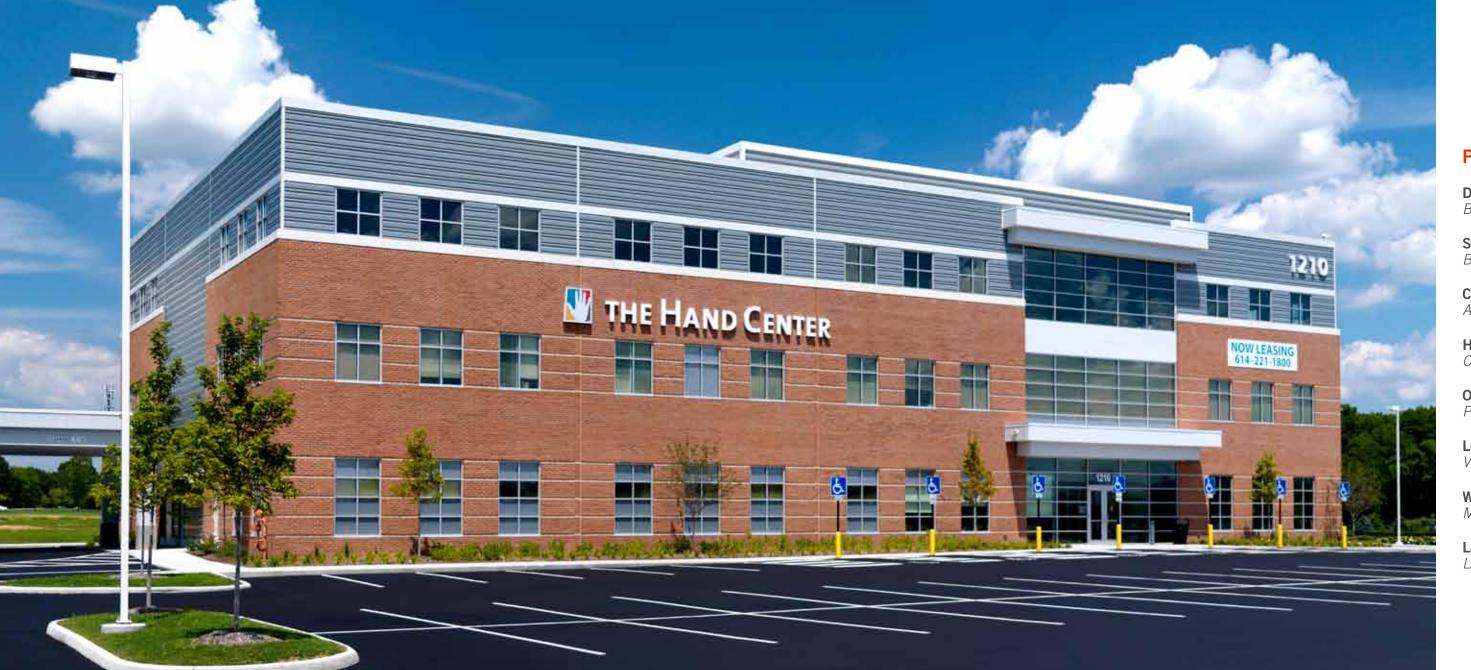

# HAND AND MICROSURGERY ASSOCIATES

Columbus OH, USA

# **Project Details**

## **Architect**

Trinity Healthcare Group

## System

Silhouette HCF Series™ Deep Rib IV

## Color

Old Town Gray Charcoal Gray Stone White

# The Story

Hand and Microsurgery
Associates aimed to establish
a high-tech appearance and
inviting feel with their building
exterior. Fabral® metal was
combined with brick and an
expansive glass curtain-wall to

establish the appeal. Fabral® Silhouette HCF Series™ and Deep Rib IV panels provide reliable function and creative versatility. The look reflects the clinic's personality while providing advanced durability.