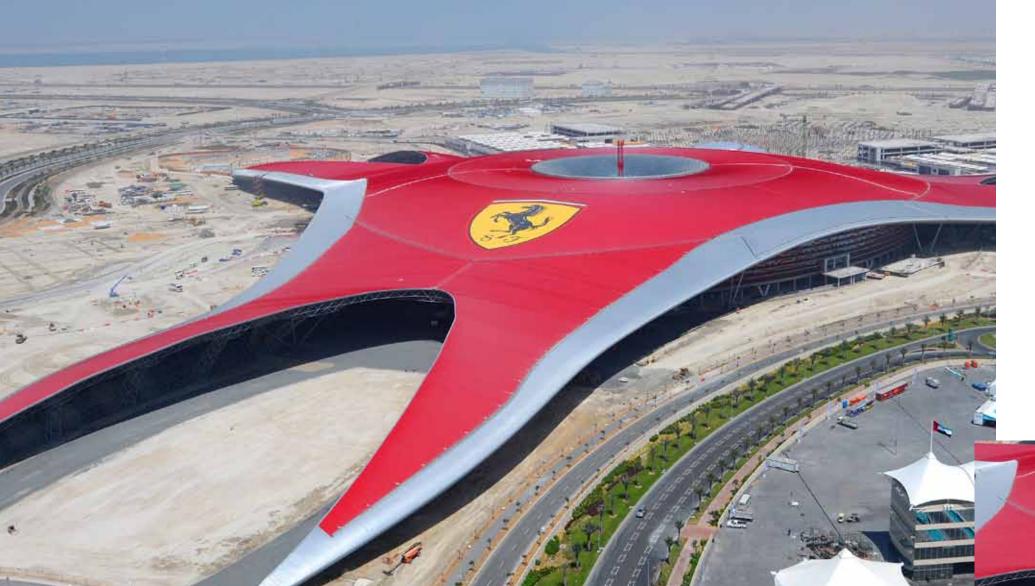

# FERRARI® WORLD

Yas Island Abu Dhabi, UAE

# **Architect**

Benoy Architects

## System

Pre-coated Aluminum

## Color

Custom Ferrari® Red Custom Silver

# The Story

The distinct design of Ferrari®
World boasts the largest standing
seam metal roof in the world.
Fabral® pre-coated aluminum
was used for maximum durability.
The iconic Ferrari® color was
custom-matched. Extreme UV
exposure was a challenge for

maintaining the integrity of the custom red finish. Fabral® combined four layers of topcoat protection and high-performance pigments to the metal coating. The process ensures the finish will withstand the extreme local weather conditions.