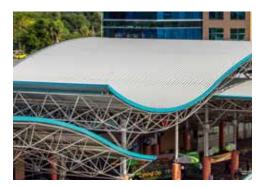

# SOARING WINGS

Austin TX, USA

# The Story

Soaring Wings is a striking take on contemporary design.
Winn Wittman Architecture combined a myriad of curvature, angles and various materials into the structure. Two large

wings clad in Fabral® handseamed CopperCraft® sheets add sculptural expression and shading. The pure copper panels naturally reflect light creating interest without embellishment.