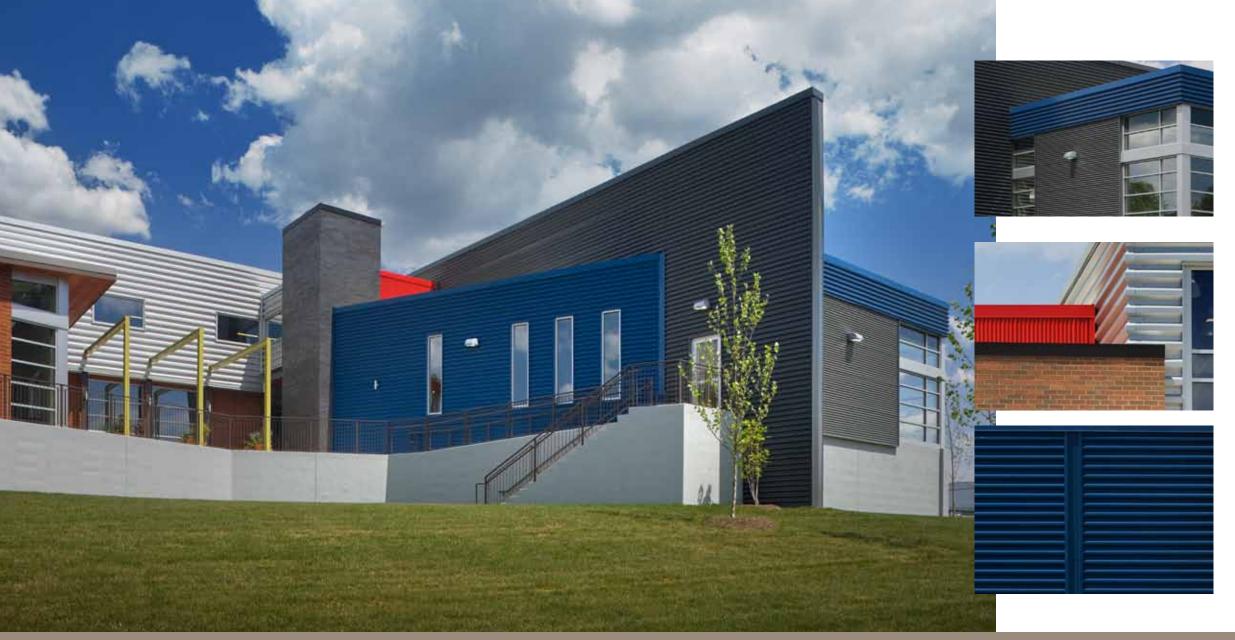

# COLEMAN PARK COMMUNITY CENTER

Nashville TN, USA

# The Story

The lively design of the Coleman Park Community Center is a combination of old and new. The structure is anchored with the preservation of the existing brick-clad gymnasium. Corrugated metal and a palette

of Fabral® standard colors were used to bring a modern edge and enhanced durability. Fabral® Deep Rib II and V-Beam exposed fastener panels provide excellent durability for years to come.