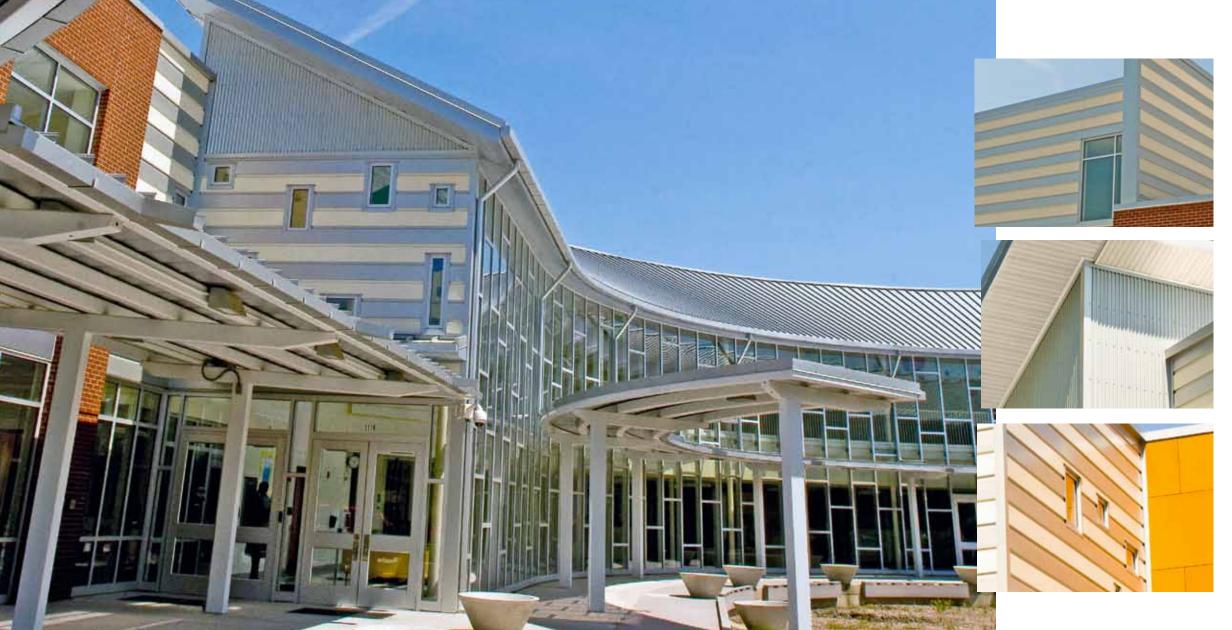

# **ELECTRONIC** THEATER CONTROLS

Middleton WI, USA

# **Project Details**

Erdman Development Group

Select Series® 12 7/8" Corrugated

Bright Silver

# The Story

As one of the world's leading entertainment and architectural lighting manufacturers, innovation is synonymous with Electronic Theater Controls. Fabral® Select Series® 12 panels were applied as a rainscreen

system. Accents of colored corrugated panels traverse the exterior. Free-standing metal sculptures mirror the effect. The components demonstrate a unique approach to using metal as a design element.

industrial 38 **37** FABRAL.COM / 800.884.4484