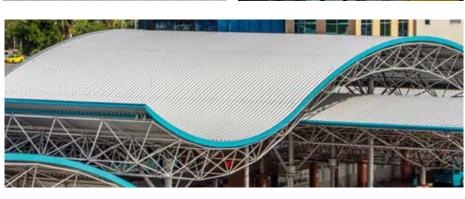

# SHANGHAI WORLD EXPO PERFORMING ARTS CENTER

Shanghai, China

# The Story

As the largest World's Fair site, the Shanghai World Expo Performing Arts Center emulates modern design. The distinct saucer-like shape was finished in Fabral® custom Expo Pearl White Mica coating. The pearlescent, high-gloss mica coating gives the building a crisp, fresh exterior. At night, the luminescent color reflects outside lights giving it a unique glow.