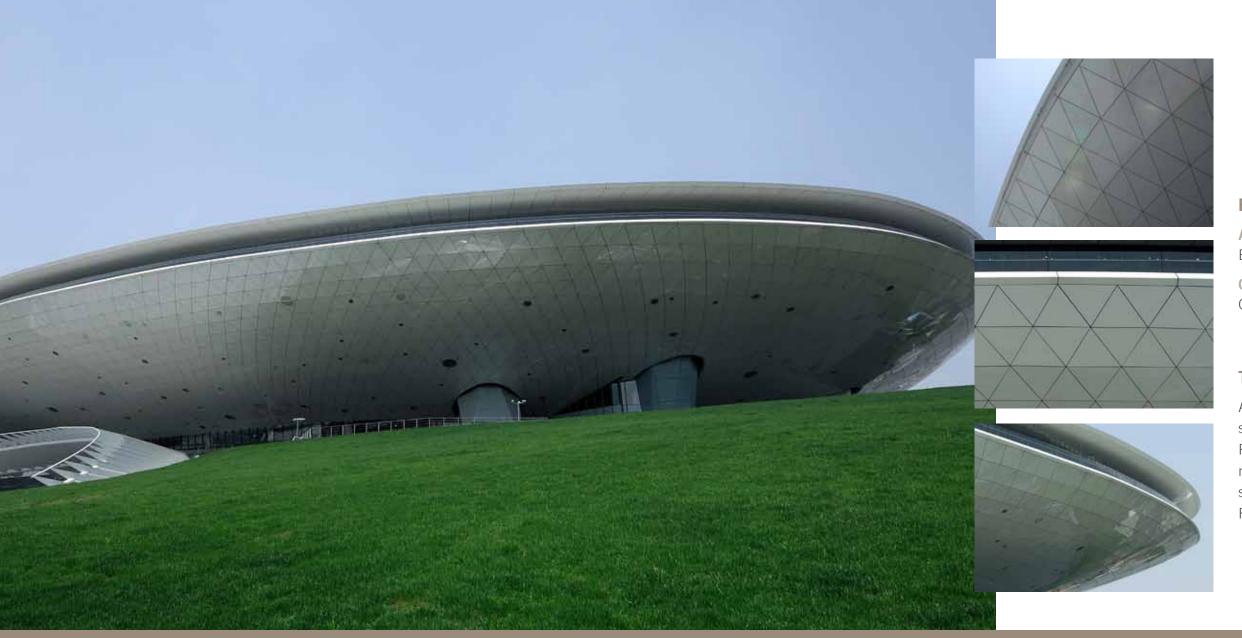

# SHANGHAI WORLD EXPO PERFORMING ARTS CENTER

Shanghai, China

# The Story

As the largest World's Fair site, the Shanghai World Expo Performing Arts Center emulates modern design. The distinct saucer-like shape was finished in Fabral® custom Expo Pearl White Mica coating. The pearlescent, high-gloss mica coating gives the building a crisp, fresh exterior. At night, the luminescent color reflects outside lights giving it a unique glow.