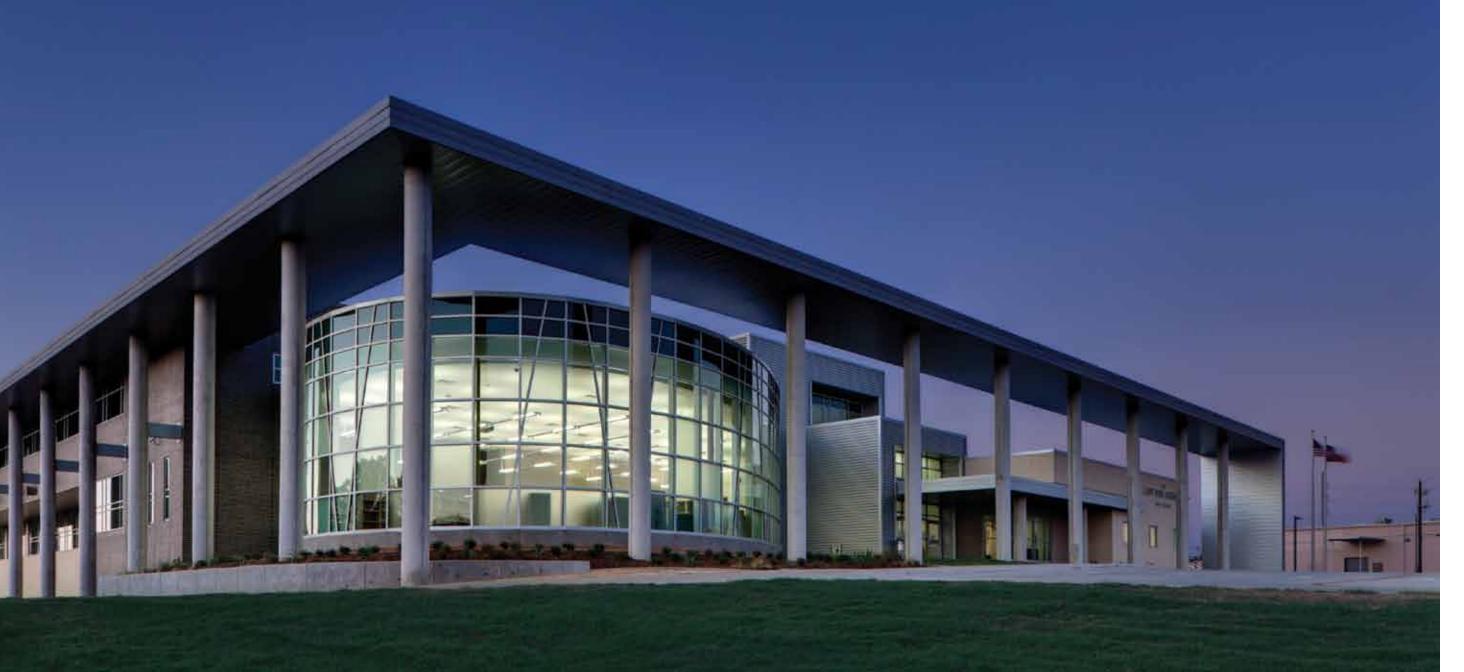

# LYNX CENTRAL FLORIDA REGIONAL TRANSPORTATION AUTHORITY

Orlando FL, USA

# **Project Details**

## **Architect**

Helman Hurley Charvat Peacock Architects, Inc.

# System

Deep Rib IV

# Color

Bright Silver

# The Story

LYNX Central Florida Regional Transportation Authority is the hub of the area's public transportation system. The curved 91,700 square foot administration building is emulated by a series of outdoor pedestrian platforms. Undulating space-frame roofs clad in Fabral® Deep Rib IV metal panels protect the platforms from the elements. Fabral® panels were custom curved to fit the distinct design.