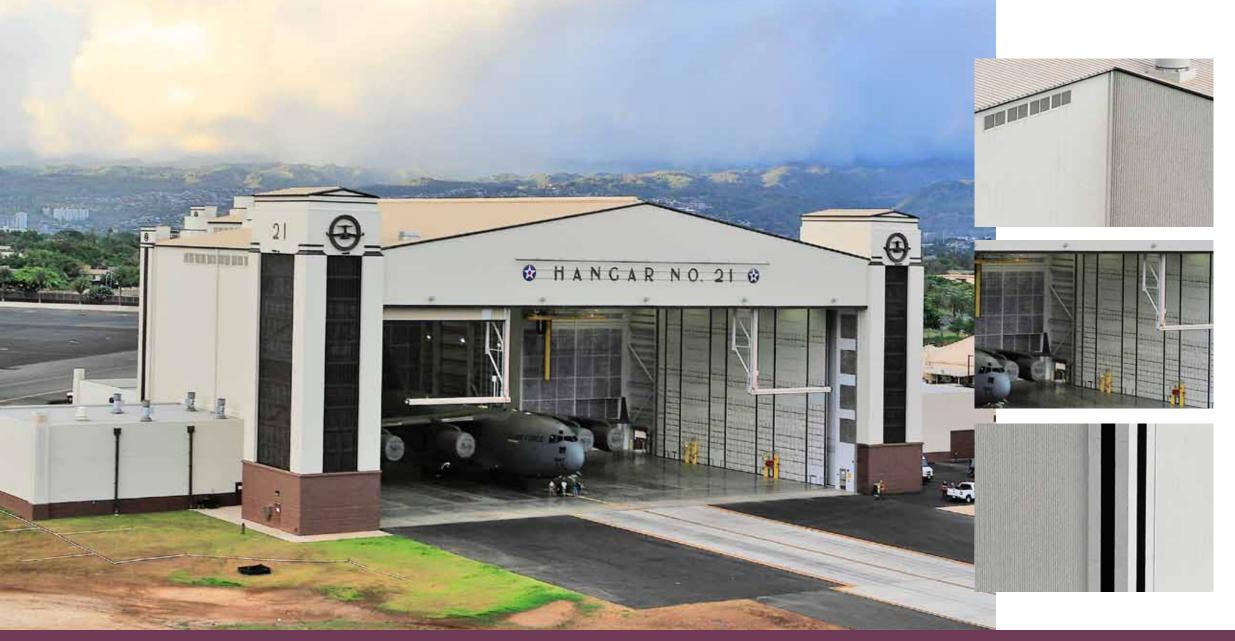

# **HICKAM** AIR FORCE BASE

Oahu Hawaii, USA

# **Project Details**

**Architect** U.S. Army Corp of Engineers

System

Mighti-Rib®

V-Beam

Color Bone White

# The Story

The expansive hangar at Hickam Air Force Base, Hawaii encompasses sustainable design. Components of both structural steel and pre-engineered recovered materials were brought together. About 100,000 square feet of Fabral® Mighti-Rib® and V-Beam panels were used on the exterior and interior liner. These panels provide durability for the unique demands of the structure.