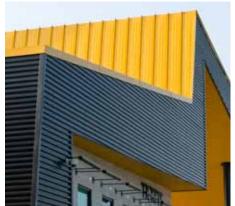

# HARVEY B. GANTT CENTER FOR AFRICAN AMERICAN ARTS AND CULTURE

Charlotte NC, USA

# **Project Details**

Architect

Freelon Group

System Hefti-Rib®

Color

Custom Copper

# The Story

Freelon Group used Fabral® metal systems to convey two culturally significant symbols in their design – Jacob's Ladder and quilts. The symbols pay homage to African American Arts and Culture, promoted by the Harvey B. Gantt Center. The institution

showcases the use of metal as a design component. Fabral® Hefti-Rib® exposed fastener panels add texture and strength to the geometric design. The panels were finished in two shades of Fabral® custom copper, further pronouncing the unique concept.