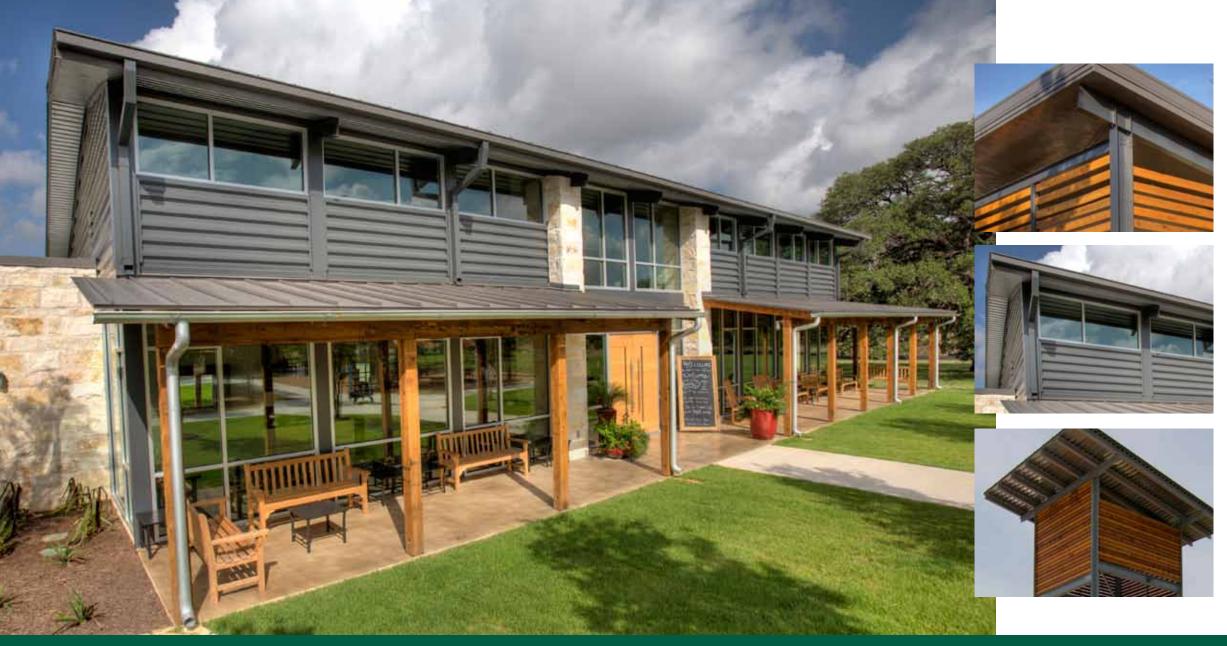

# 4.0 WINE CELLAR

Fredericksburg TX, USA

# The Story

4.0 Wine Cellar required space for a tasting room, outdoor pavilion and wine storage facility. Durable, unmodified materials such as stone, wood and metal were used to reflect a "Texas Modern" design. An

expansive roof, visible from a nearby highway, demanded high performance material that would limit reflection to drivers. Fabral® Thin Seam and Hefti-Rib® metal panels in slate gray, actualized both function and creativity.