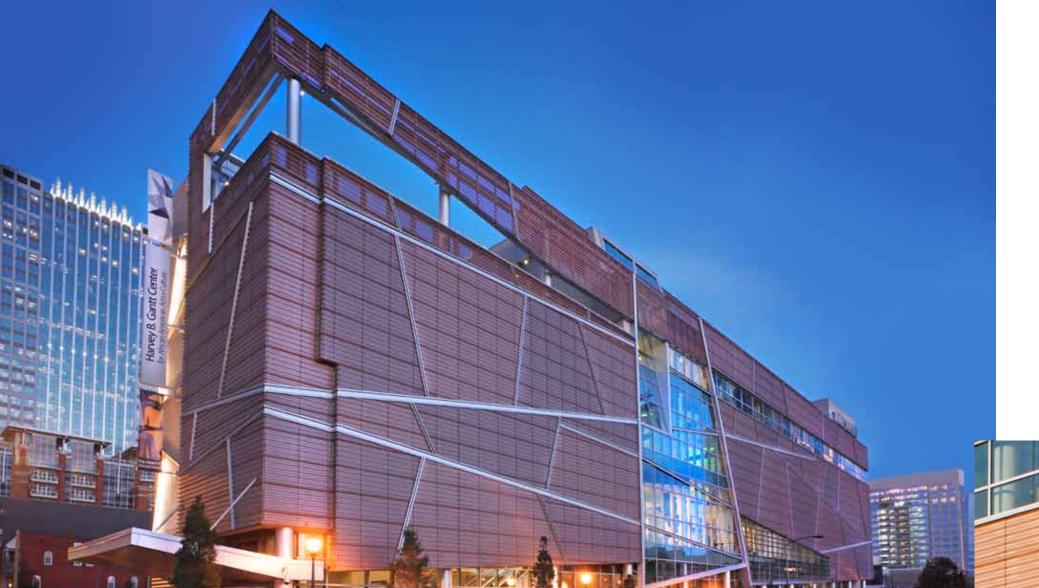

# HARVEY B. GANTT CENTER FOR AFRICAN AMERICAN ARTS AND CULTURE

Charlotte NC, USA

# **Project Details**

Architect

Freelon Group

System Hefti-Rib®

Color

Custom Copper

# The Story

Freelon Group used Fabral® metal systems to convey two culturally significant symbols in their design – Jacob's Ladder and quilts. The symbols pay homage to African American Arts and Culture, promoted by the Harvey B. Gantt Center. The institution

showcases the use of metal as a design component. Fabral® Hefti-Rib® exposed fastener panels add texture and strength to the geometric design. The panels were finished in two shades of Fabral® custom copper, further pronouncing the unique concept.