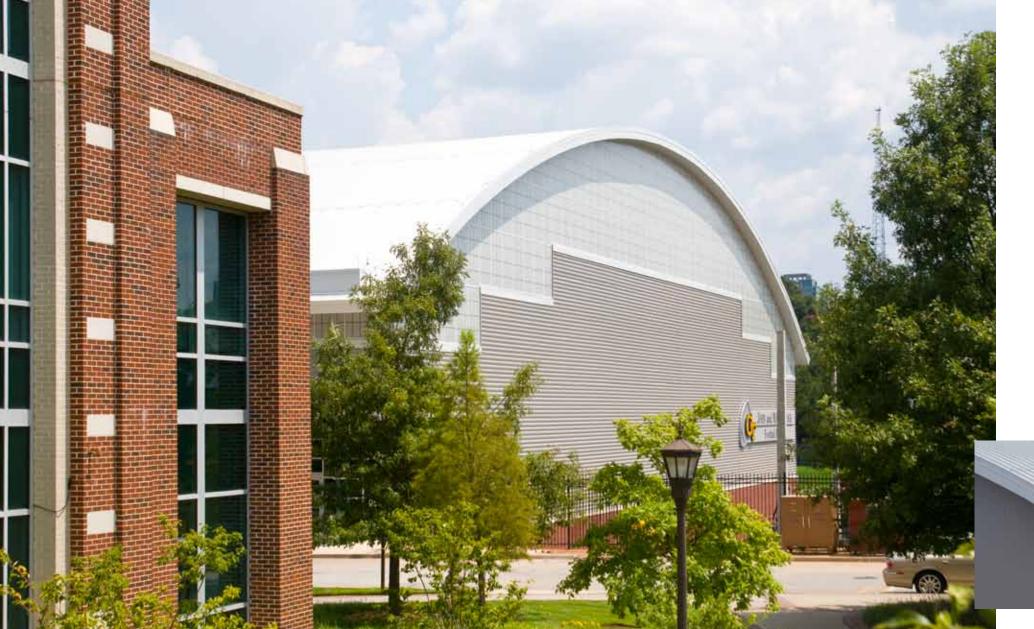

# GEORGIA INSTITUTE OF TECHNOLOGY FOOTBALL FACILITY

Atlanta GA, USA

## **Architect**

Knight Architects, Inc.

## System

Stand 'N Seam®
Select Series® 12

# Color

Bone White

# The Story

The unique design of the indoor football facility at the Georgia Institute of Technology combines visual interest and function.

The curved roof, recognizable on campus, provides adequate space for athletes to practice inside. Knight Architects applied

80,000 square feet of Fabral® Stand 'N Seam® panels to the unique design. The panels were roll-formed on-site to span the the roof without end seams. Fabral® Select Series® 12 concealed fastener panels were used for the soffit in Bone White.