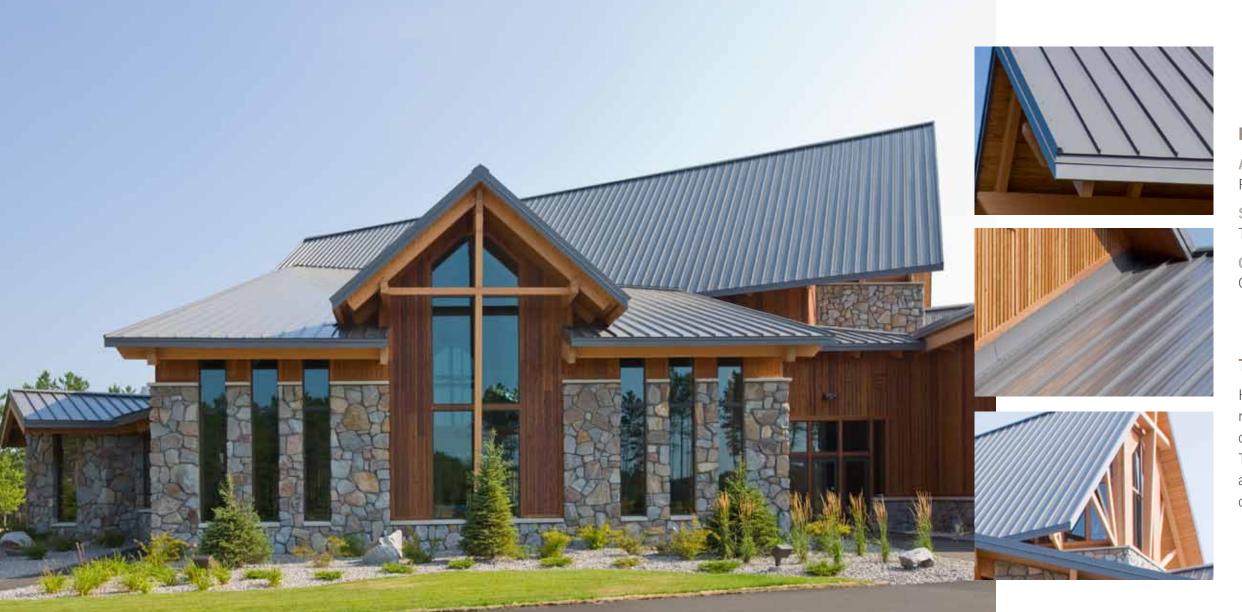

# HOLY FAMILY CATHOLIC CHURCH

Woodruff WI, USA

# **Project Details**

# **Architect**

Plunkett-Raysich Architects, Inc.

# System

Thin Seam

# Color

Old Town Gray

# The Story

Holy Family Catholic Church required a roof that was both durable and sustainable. Fabral® Thin Seam panels were the answer. The interlocking design of the panels provide added integrity necessary to withstand the cold local climate. The standing seam panels were finished in Old Town Gray for its heat reflecting properties, adding sustainable benefits.