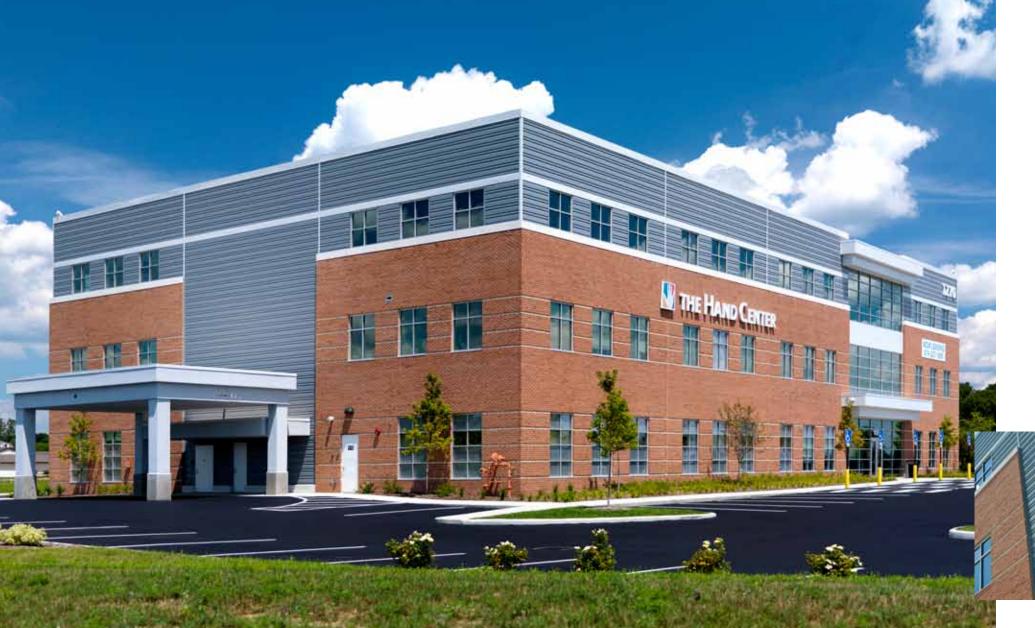

# HAND AND MICROSURGERY ASSOCIATES

Columbus OH, USA

# **Project Details**

## **Architect**

Trinity Healthcare Group

## System

Silhouette HCF Series™ Deep Rib IV

## Color

Old Town Gray Charcoal Gray Stone White

# The Story

Hand and Microsurgery
Associates aimed to establish
a high-tech appearance and
inviting feel with their building
exterior. Fabral® metal was
combined with brick and an
expansive glass curtain-wall to

establish the appeal. Fabral® Silhouette HCF Series™ and Deep Rib IV panels provide reliable function and creative versatility. The look reflects the clinic's personality while providing advanced durability.